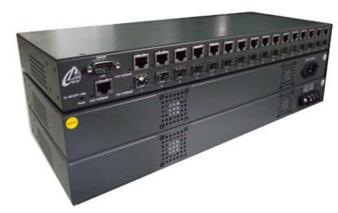

## RoHS compliant SFP Patching Hub with Management function 16 ports 100/1000 TX convert to 16 ports 100/1000 SFP

Layer 2 SNMP management SFP DDMI support

#### **Introduce:**

CL-MCSFP-16M is a simple, smart, and powerful patching hub that converts Ethernet copper to SFP sockets. The device can connect to any switch from any vendor with RJ-45 connectors and supports any SFP from any vendor including Carelink products SFP that are part of the System on an SFP family. The device can also be used as an Ethernet copper to fiber converter with various fiber optic media, to extend the distance of Fast Ethernet and Gigabit Ethernet networks. CL-MCSFP-16M provides a flexible lower-cost alternative to being locked into purchasing expensive dedicated SFPs. The device supports hot swappable SFPs working at 100Mbps and 1000Mbps, as well as Ethernet copper ports working at 100Mbps and 1000Mbps. Auto-discovery of Fast Ethernet (100 Mbps) or Gigabit Ethernet (1000 Mbps) is supported.

#### **Ordering Information:**

| PART NUMBER     | TX ports            | FX ports                 | Power      |
|-----------------|---------------------|--------------------------|------------|
| CL-MCSFP-16M AC | 16 * 100 /1000 RJ45 | 16 * 100 /1000 SFP slots | AC 110~240 |
| CL-MCSFP-16M DC | 16 * 100 /1000 RJ45 | 16 * 100 /1000 SFP slots | DC 48V     |